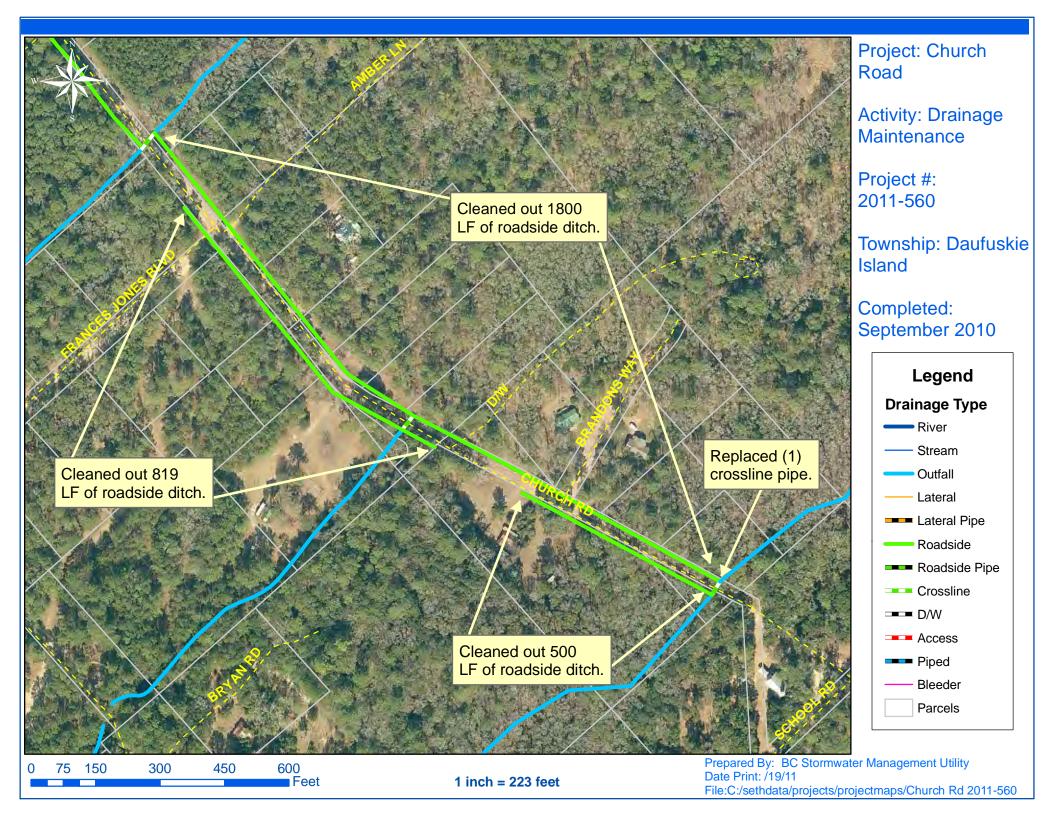

## Beaufort County Public Works Stormwater Infrastructure

**Project Summary** 

Project Summary: Daufuskie Island - Church Road

Project #: 2011-560 Completed: Sep-10

Narrative Description of Project:

Project improved 3,119 L.F. of drainage system. Cleaned out 3,119

L.F. of roadside ditch. Replaced (1) crossline pipe.