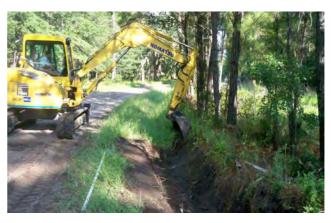

2.54 |  |
| Indirect Labor, Services, a | \$9,077.36  |           |       |             |  |
| Total Cost of Materials,    | \$23,175.53 |           |       |             |  |

Note: Labor cost includes the employee's salary plus fringe benefits.

## **Equipment Cost**

| ltem                   | Asset      | Cost/Hour | Hrs.  | Cost     |
|------------------------|------------|-----------|-------|----------|
| Komatsu Mini Excavator | 23000      | \$14.90   | 51.0  | \$759.90 |
| Dump Truck             | 23142      | \$13.31   | 3.0   | \$39.93  |
| Pickup Trucks          |            | \$4.12    | 239.0 | \$984.68 |
| Total Equipment Cost   | \$1,784.51 |           |       |          |

Cost/hour excludes fuel cost.

Total Cost: \$24,960.04

## Site Photographs

Before



During

After